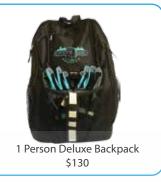

## **Start Prepping Level 4 (Day 91-120)**

Goal: Submit at least \$1000 in Personal Volume (PV) to earn Level 4

Under the Desk Backpack 24 Hour Student Pack Total Retail Value of: \$104