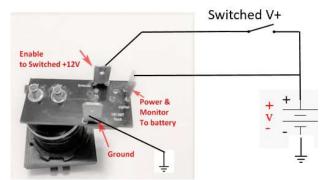

## Installation:

- Decide mounting position and location
- Ensure there is sufficient space around circuit.
- Input 1 Enable USB/monitor enable. Connect to a switched +12V source (typically from the fuse block after the ignition switch). Blue wire.
- Input 2 Power/ Monitor USB ports and Battery monitoring. Connect to battery to directly monitor battery voltage and power USB ports. Red wire with 5A fuse.
- Ground Connect to chassis ground. Black wire Included is a right angle bracket for under dash mounting