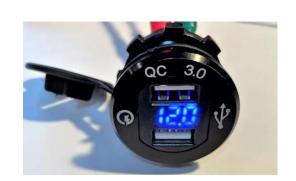

## Litezupp LUSB2 Switched dual USB ports with voltage monitor

The USB charger has dual 18W / 3A QC3.0 charging ports and a Voltage monitor.

## Specs:

- QC3.0 USB power compatible
- Two USB ports (charging)
- Voltage monitor
- +12VDC input, 36W output (approx. 1.5A each port). Fused 5A
- Aux relay control switches USB port off when Ignition is off to conserve battery. (Can be used without relay. Just remove from USB unit.)
- Right angle bracket is included for under dash mounting.
- Can be mounted in Dash or console (approx. 1" hole)