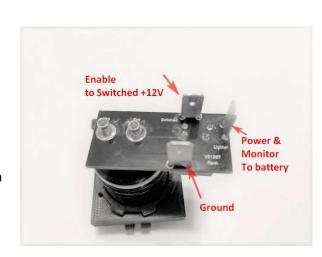

## Installation:

- Decide mounting position and location
- Ensure there is sufficient space around circuit.
- Input 1 Enable USB/monitor enable. Connect to a switched +12V source (typically from the fuse block after the ignition switch). Blue wire.
- Input 2 Power/ Monitor USB ports and Battery monitoring. Connect to battery to directly monitor battery voltage and power USB ports. Red wire with 5A fuse.
- Ground Connect to chassis ground. Black wire Included is a right angle bracket for under dash mounting