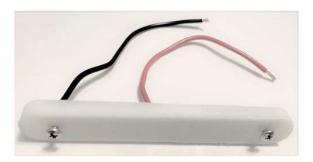

## **Litezupp Lstrip-6W**

The Litezupp Lstrip-6W is a White LED rigid strip light with a printed white plastic cover.

The LED light can be used for exterior running lights or interior like the trunk or engine bay.

## **Specifications:**

PCB with Six high performance White CREE LEDs

Plastic diffuser lens

Length: 4.0", Width: .58", Depth: .25" (.39" with Aluminum heatsink)

Mounting: Hole to hole spacing 3.0"

Power: 12V 350 ma. (approximately 4.2 watts)