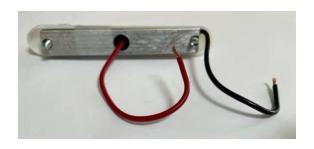

Two mounting screws

Heatsink plate

Caution: The rear side of the unit is HOT!

We recommend mounting on a metal surface or with sufficient space between the unit and the mounting surface.

2022 2 2