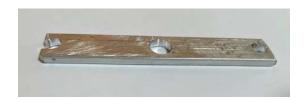

Two mounting screws

Heatsink plate

Caution: The rear side of the unit is HOT!

We recommend mounting on a metal surface or with sufficient space between the unit and the mounting surface.

2022 2 2