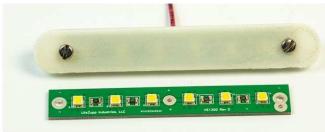

## **Specifications:**

PCB with Six high performance White CREE LEDs

Plastic diffuser lens

Length: 4.0", Width: .58", Depth: .25" (.39" with Aluminum heatsink)

Mounting: Hole to hole spacing 3.0"

Power: 12V 350 ma. (approximately 4.2 watts)