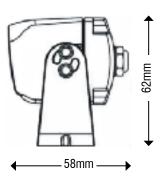

## **Specifications**

| Screen Size                | 1/3" Sony Colour CCD                       |
|----------------------------|--------------------------------------------|
| Resolution                 | 500 x 582 Pixel                            |
| TV System                  | PAL/NTSC                                   |
| Voltage                    | 12VDC                                      |
| Minimum Illumination       | 1.0Lux(F:2.0) / 0 Lux At Night (IR LED ON) |
| IR LED                     | 6 IR LED's                                 |
| IR Project Distance        | 5 meters                                   |
| Electronic Shutter Time    | 1/50(1/60) - 1/10,000(sec)                 |
| Electronic Shutter Control | Automatic                                  |
| White Balance              | Automatic (2500K to 9500K)                 |
| S/N Ratio                  | More than 48db                             |
| Outer Dimensions           | 60mm(W) x 43mm(H) x 38mm (D)               |