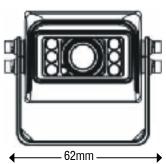

## **Specifications**

| Screen Size                | 1/3" Sony Colour CCD                       |
|----------------------------|--------------------------------------------|
| Resolution                 | 500 x 582 Pixel                            |
| TV System                  | PAL/NTSC                                   |
| Voltage                    | 12VDC                                      |
| Minimum Illumination       | 1.0Lux(F:2.0) / 0 Lux At Night (IR LED ON) |
| IR LED                     | 6 IR LED's                                 |
| IR Project Distance        | 5 meters                                   |
| Electronic Shutter Time    | 1/50(1/60) - 1/10,000(sec)                 |
| Electronic Shutter Control | Automatic                                  |
| White Balance              | Automatic (2500K to 9500K)                 |
| S/N Ratio                  | More than 48db                             |
| Outer Dimensions           | 60mm(W) x 43mm(H) x 38mm (D)               |