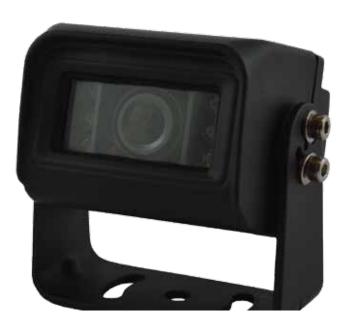

## **Product Information**

January 2014

**Safety Through Vision** 

100 Serves SVS100SCA

**Black Square Camera** 

With Audio

## **Product Information**

The SVS100SCA has inbuilt Audio feature in our compact IR LED camera. This camera also This is a camera to suit most applications with a high quality aluminium housing and compact design giving 10G shock rating. If you need the audion at the rear of the aplication then this is a great choice in the 100 Series range.

## **Features**

- 1/3" IR Colour CCD Camera
- 10G Shock rated
- Audio Function
- Built in IR LED's for Night Vision
- IP68