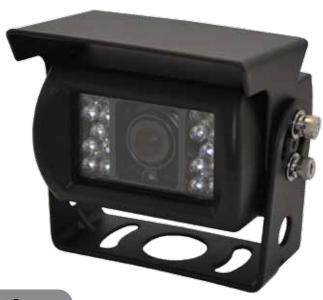

#### SVS100SCSX

## **Black Square Camera**

**Reversible Image & Shield** 

Open - Normal Close - Mirror

## **Product Information**

The SVS100SCSX is a manual reversable image camera - simply move the screw to reverse the camera image as needed. This camera also has an adjustable shield to allow for a suitable cover from the sun at those difficult times of day - early morning and late afternoon. This is a camera to suit most applications with a high number of IR LED's to give great Night Vision where there is no light to assist with 15m range. The SVS100SCSX is a great universal camera built to handle the harsh treatment of our Australian environment.

### **Features**

- 1/3" IR Colour CCD Camera
- Multivolt 12-24VDC
- Normal/Mirror Switching Function

Copyright © 2014. SVS Australia All rights reserved. 07/01/2014

- Built in 18IR LED's for Picture Support in Dark
- IP69K