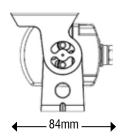

# **Specifications**

| Screen Size                | 1/3" Sony Colour CCD                       |
|----------------------------|--------------------------------------------|
| Resolution                 | 500 x 582 Pixel                            |
| TV System                  | PAL/NTSC                                   |
| Voltage                    | 12-24VDC                                   |
| Minimum Illumination       | 1.0Lux(F:2.0) / 0 Lux At Night (IR LED ON) |
| IR LED                     | 18 IR LED's                                |
| IR Project Distance        | 15 meters                                  |
| Electronic Shutter Time    | 1/50(1/60) - 1/10,000(sec)                 |
| Electronic Shutter Control | Automatic                                  |
| White Balance              | Automatic (2500K to 9500K)                 |
| S/N Ratio                  | More than 48db                             |
| Outer Dimensions           | 76mm(W) x 70mm(H) x 84mm (D)               |