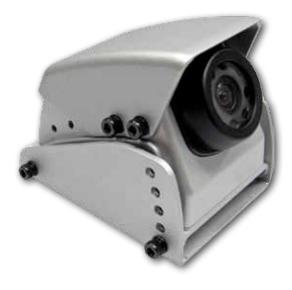

# **Universal Wing Camera**

Assembly Option 1:

Assembly Option 2:

### **Features**

- Aerodynamic Multi-Purpose Camera
- Pivoting body with 360o camera rotation
- Compact
- Normal / Mirror image switching (patent listed)
- Waterproof
- Vandal resistant
- Wide operating temperature range
- Optical Axis Correction