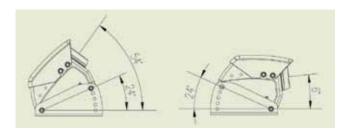

Super HAD)                                                                   |
|-----------------------|---------------------------------------------------------------------------------------------|
| Effective Pixels      | NTSC: 270,000 pixels / PAL: 320,000 pixels                                                  |
| Angle of View         | Diagonal 120º (option)                                                                      |
| Waterproof            | IP69K                                                                                       |
| Operating Temperature | -30°C to 80°C                                                                               |
| Dimension             | Assembly Option 1 - 58(W) X 50(H) X 102(D)mm<br>Assembly Option 2 - 58(W) X 58(H) X 70(D)mm |



\*Conditions Apply, Visit svsaustralia.com for full Terms & Conditions

Copyright © 2013. SVS Australia All rights reserved. 21/02/2013