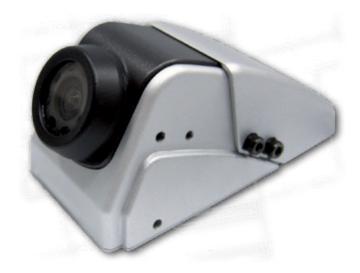

# **Universal Wing Camera**

Assembly Option 1:

Assembly Option 2:

### **Features**

- Aerodynamic Multi-Purpose Camera
- Pivoting body with 360o camera rotation
- Compact
- Normal / Mirror image switching (patent listed)
- Waterproof
- Vandal resistant
- Wide operating temperature range
- Optical Axis Correction