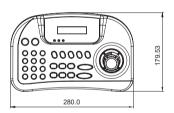

### **Dimensions**

Unit: mm

| MODEL                     |                                                                           |
|---------------------------|---------------------------------------------------------------------------|
| SPECIFICATIONS            |                                                                           |
| Keyboard<br>Communication | Interface: RS-485 / RS-422                                                |
|                           | Operating distance : 4000ft (1.2Km) on 24 AWG wire                        |
|                           | Protocol : Multiple(Pelco-D, Pelco-P, WONWOO, Etc.)(Baud rate selectable) |
| Connector Type Data       | TERMINAL BLOCK(8p)                                                        |
| Keyboard Button           | Rubber button                                                             |
|                           | Numeric keypad and camera function key                                    |
| Joystick                  | Stick 3-axis, variable speed with zoom                                    |
| Input Voltage             | DC 12V or 9V battery (Battery mode)                                       |
| Power Consumption         | Max 140mA                                                                 |
| LCD Display               | Graphic display 16 character x2 lines                                     |
| Operating Temperature     | 0°C ~ 45°C                                                                |
| Humidity                  | 10% ~70% Non-condensing                                                   |
| Dimensions                | 280(W) x 100.08(H) x 179.3(D)mm                                           |
| Weight                    | 0.7 Kg                                                                    |
| Packaging includes        | WTX-1200A KEYBOARD, ADAPTOR                                               |
|                           | Includes : USB CABLE, MANUAL, TERMINAL BLOCK(8p)                          |