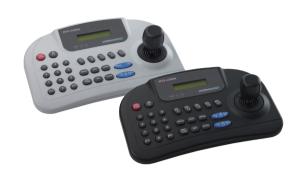

#### **Features**

- USB mouse function
- Operate with 9V battery
- Controls up to 255 cameras
- Multiple protocol supported in each channel
- RS-485 / RS-422 communication(Tx: 3 port, TRx:1 port).
- Programmable user preferences(Preset, Tour, Pattern, etc.)
- Built-in 3-Axis proportional joystick
- Easy upload of programmed data via serial communication
- Built-in 2 lines character LCD
- User password support
- Programmable transmission speed for each ID(2.4~57.6kbps)
- Easy to be integrated with DVR(key-code value provided)