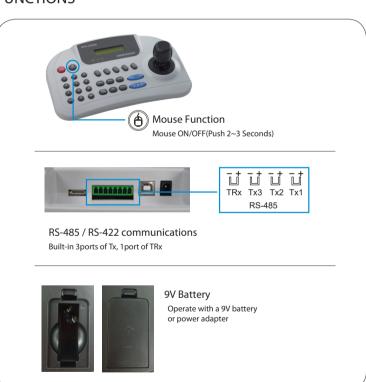

## **FUNCTIONS**

#### **Features**

- USB mouse function
- Operate with 9V battery
- Controls up to 255 cameras
- Multiple protocol supported in each channel
- RS-485 / RS-422 communication(Tx: 3 port, TRx:1 port).
- Programmable user preferences(Preset, Tour, Pattern, etc.)
- Built-in 3-Axis proportional joystick
- Easy upload of programmed data via serial communication
- Built-in 2 lines character LCD
- User password support
- Programmable transmission speed for each ID(2.4~57.6kbps)
- Easy to be integrated with DVR(key-code value provided)