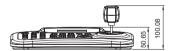

### **Dimensions**

Unit: mm

| MODEL                     |                                                                           |
|---------------------------|---------------------------------------------------------------------------|
| SPECIFICATIONS            |                                                                           |
| Keyboard<br>Communication | Interface: RS-485 / RS-422                                                |
|                           | Operating distance : 4000ft (1.2Km) on 24 AWG wire                        |
|                           | Protocol : Multiple(Pelco-D, Pelco-P, WONWOO, Etc.)(Baud rate selectable) |
| Connector Type Data       | TERMINAL BLOCK(8p)                                                        |
| Keyboard Button           | Rubber button                                                             |
|                           | Numeric keypad and camera function key                                    |
| Joystick                  | Stick 3-axis, variable speed with zoom                                    |
| Input Voltage             | DC 12V or 9V battery (Battery mode)                                       |
| Power Consumption         | Max 140mA                                                                 |
| LCD Display               | Graphic display 16 character x2 lines                                     |
| Operating Temperature     | 0°C ~ 45°C                                                                |
| Humidity                  | 10% ~70% Non-condensing                                                   |
| Dimensions                | 280(W) x 100.08(H) x 179.3(D)mm                                           |
| Weight                    | 0.7 Kg                                                                    |
| Packaging includes        | WTX-1200A KEYBOARD, ADAPTOR                                               |
|                           | Includes : USB CABLE, MANUAL, TERMINAL BLOCK(8p)                          |