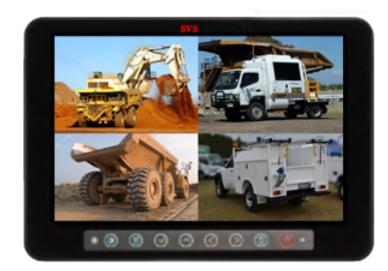

## SVSc2010MWQ Full screen 10.1" Quad screen Waterproof Heavy Duty

## **Product Information**

The SVSc2010MWQ introduces an evolution of Heavy Duty Screens giving you a 4 camera input waterproof (IP67) monitor. This monitor is built for commercail applications with added strength while being fully waterproof with an IP67 Ingress rating. The SVSc2010MWQ is a tough monitor with multiple screen variations - Quad, Split, Tripple and Single. With high resolution 1280 x 3(RGB) x 800LCD Screen with a build quality that can handle our Australian conditions. Suits our 200 Series cameras